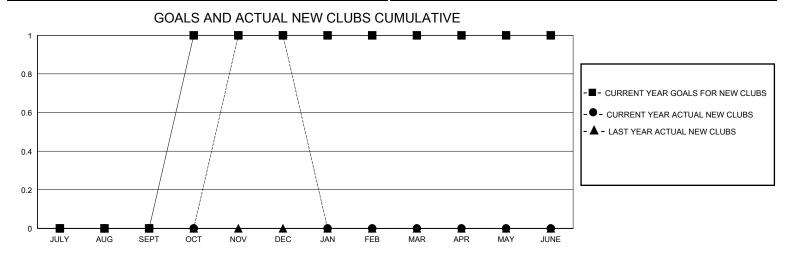

## MONTHLY MEMBERSHIP PROGRESS REPORT

District 30 M

GMT: LOCATION MISSISSIPPI GMT CA

| Clubs         |               |             |               | Members               |                       |                         |                                                    |  |  |
|---------------|---------------|-------------|---------------|-----------------------|-----------------------|-------------------------|----------------------------------------------------|--|--|
|               | RESULTS FOR   | R 2023-2024 |               | RESULTS FOR 2023-2024 |                       |                         |                                                    |  |  |
| QUARTER       | NEW CLUB GOAL | NEW CLUBS   | DROPPED CLUBS | QUARTER MEMBI         | ER GROWTH NET<br>GOAL | MEMBER GROWTH<br>ACTUAL | DROPPED<br>MEMBERS ACTUAL<br>(including transfers) |  |  |
| JULY/AUG/SEPT | 0             | 0           | 0             | JULY/AUG/SEPT         | 40                    | 35                      | 10                                                 |  |  |
| OCT/NOV/DEC   | 1             | 1           | 1             | OCT/NOV/DEC           | 10                    | 40                      | 62                                                 |  |  |
| JAN/FEB/MAR   | 0             | 0           | 0             | JAN/FEB/MAR           | 10                    | 0                       | 0                                                  |  |  |
| APR/MAY/JUNE  | 0             | 0           | 0             | APR/MAY/JUNE          | 20                    | 0                       | 0                                                  |  |  |