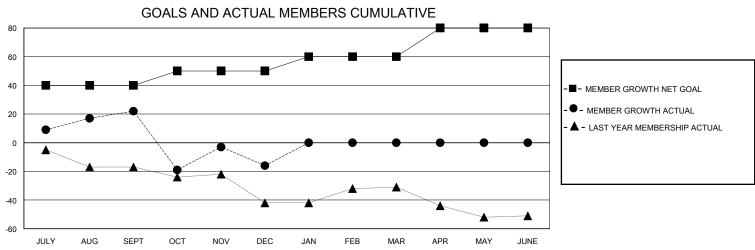

## MONTHLY MEMBERSHIP PROGRESS REPORT

District 30 M

GMT: LOCATION MISSISSIPPI GMT CA

| Clubs         |               |             |               | Members               |                       |                         |                                                    |  |  |
|---------------|---------------|-------------|---------------|-----------------------|-----------------------|-------------------------|----------------------------------------------------|--|--|
|               | RESULTS FOR   | R 2023-2024 |               | RESULTS FOR 2023-2024 |                       |                         |                                                    |  |  |
| QUARTER       | NEW CLUB GOAL | NEW CLUBS   | DROPPED CLUBS | QUARTER MEMBI         | ER GROWTH NET<br>GOAL | MEMBER GROWTH<br>ACTUAL | DROPPED<br>MEMBERS ACTUAL<br>(including transfers) |  |  |
| JULY/AUG/SEPT | 0             | 0           | 0             | JULY/AUG/SEPT         | 40                    | 35                      | 10                                                 |  |  |
| OCT/NOV/DEC   | 1             | 1           | 1             | OCT/NOV/DEC           | 10                    | 40                      | 62                                                 |  |  |
| JAN/FEB/MAR   | 0             | 0           | 0             | JAN/FEB/MAR           | 10                    | 0                       | 0                                                  |  |  |
| APR/MAY/JUNE  | 0             | 0           | 0             | APR/MAY/JUNE          | 20                    | 0                       | 0                                                  |  |  |